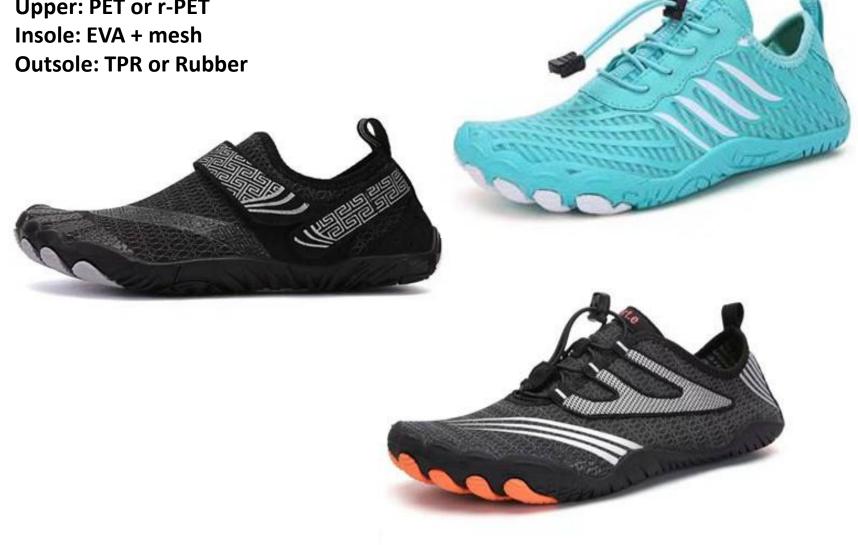

machine washable

**Upper: PET or r-PET** 

**Insole: optional** 

**Outsole: TPR or Rubber** 

machine washable

eco-friendly

**Upper: PET or r-PET** 

**Insole: optional** 

**Outsole: TPR or Rubber** 

**Upper: PET or r-PET Insole: optional** 

**Outsole: TPR or Rubber** 

machine washable

eco-friendly

**Upper: PET or r-PET** 