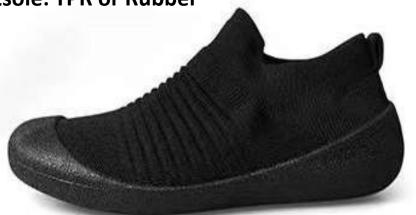

machine washable

**Upper: PET or r-PET** 

**Insole: optional** 

**Outsole: TPR or Rubber** 

machine washable

eco-friendly

**Upper: PET or r-PET** 

**Insole: optional** 