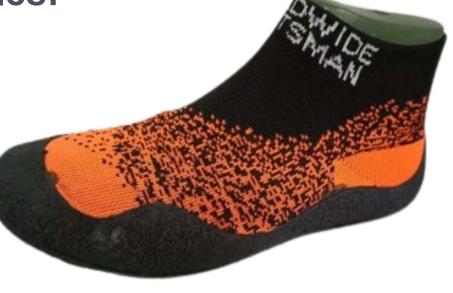

#### Sock shoes benefits and advantages:

- **Comfort:** Sock shoes are designed to conform to the shape of your foot, providing a snug and comfortable fit, enhancing overall comfort
- Improved Foot Strength: Sock shoes encourage the natural movement of your feet which can help strengthen the muscles in your feet and lower legs
- **Better Balance and Proprioception:** The minimal design of sock shoes allows for greater sensory input from your feet. This can improve your balance and proprioception
- Enhanced Mobility: The flexible sole and lightweight design of sock shoes make them suitable for a wide range of physical activities
- Reduced Heel Impact: Sock shoes typically have minimal or zero-drop soles, which means there's little to no height difference between the heel and forefoot
- Foot Health: By promoting a more natural foot movement, sock shoes may reduce the risk of common foot problems like bunions, plantar fasciitis, and Achilles tendonitis
- **Breathability:** Many sock shoe designs incorporate breathable materials, which can help keep your feet cool and dry, reducing the risk of sweat-related issues like athlete's foot
- **Versatility:** Sock shoes are often versatile and can be worn in various settings, from casual outings to athletic activities
- **Travel-Friendly:** Due to their lightweight and flexible nature, sock shoes are easy to pack and take with you on trips, making them a convenient choice for travellers