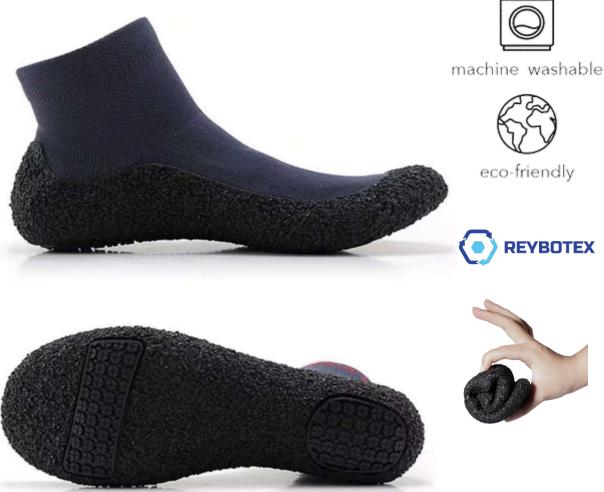

machine washable

**Upper: PET or r-PET** 

**Insole: optional** 

**Outsole: TPR or Rubber** 

machine washable

eco-friendly

**Upper: PET or r-PET** 

**Insole: optional** 

**Outsole: TPR or Rubber** 

**Upper: PET or r-PET Insole: optional** 

**Outsole: TPR or Rubber** 

machine washable

eco-friendly

**Upper: PET or r-PET** 