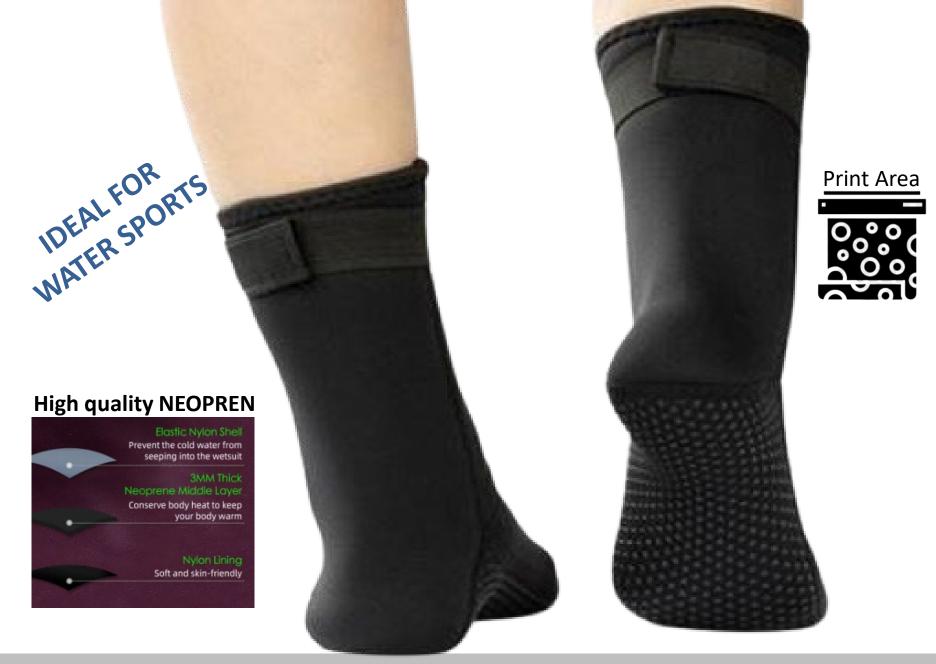

#### Sock shoes benefits and advantages:

- **Comfort:** Sock shoes are designed to conform to the shape of your foot, providing a snug and comfortable fit, enhancing overall comfort
- Improved Foot Strength: Sock shoes encourage the natural movement of your feet which can help strengthen the muscles in your feet and lower legs
- **Better Balance and Proprioception:** The minimal design of sock shoes allows for greater sensory input from your feet. This can improve your balance and proprioception
- Enhanced Mobility: The flexible sole and lightweight design of sock shoes make them suitable for a wide range of physical activities
- Reduced Heel Impact: Sock shoes typically have minimal or zero-drop soles, which means there's little to no height difference between the heel and forefoot
- Foot Health: By promoting a more natural foot movement, sock shoes may reduce the risk of common foot problems like bunions, plantar fasciitis, and Achilles tendonitis
- **Breathability:** Many sock shoe designs incorporate breathable materials, which can help keep your feet cool and dry, reducing the risk of sweat-related issues like athlete's foot
- **Versatility:** Sock shoes are often versatile and can be worn in various settings, from casual outings to athletic activities
- **Travel-Friendly:** Due to their lightweight and flexible nature, sock shoes are easy to pack and take with you on trips, making them a convenient choice for travellers

machine washable

**Upper: PET or r-PET** 

**Insole: optional** 

**Outsole: TPR or Rubber** 

machine washable

eco-friendly

**Upper: PET or r-PET** 

**Insole: optional** 

**Outsole: TPR or Rubber** 

**Upper: PET or r-PET Insole: optional** 

**Outsole: TPR or Rubber** 

machine washable

eco-friendly

**Upper: PET or r-PET** 