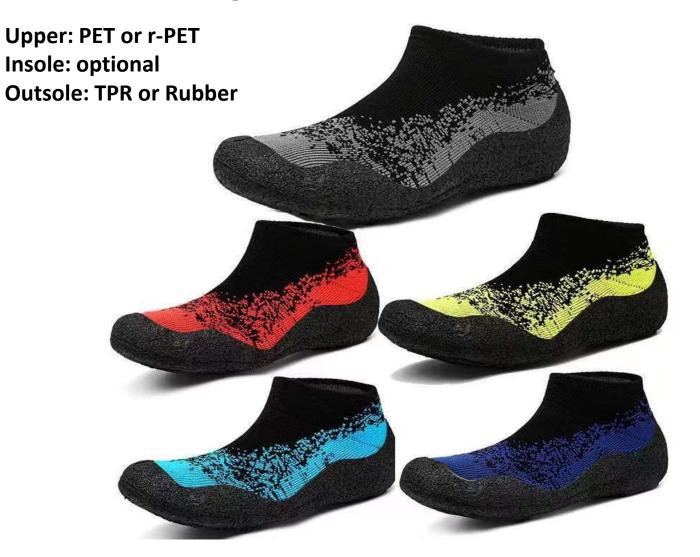

machine washable

**Upper: PET or r-PET** 

**Insole: optional** 

**Outsole: TPR or Rubber** 

machine washable

eco-friendly

**Upper: PET or r-PET** 

**Insole: optional** 

**Outsole: TPR or Rubber** 

**Upper: PET or r-PET Insole: optional** 

**Outsole: TPR or Rubber** 

machine washable

eco-friendly

**Upper: PET or r-PET** 