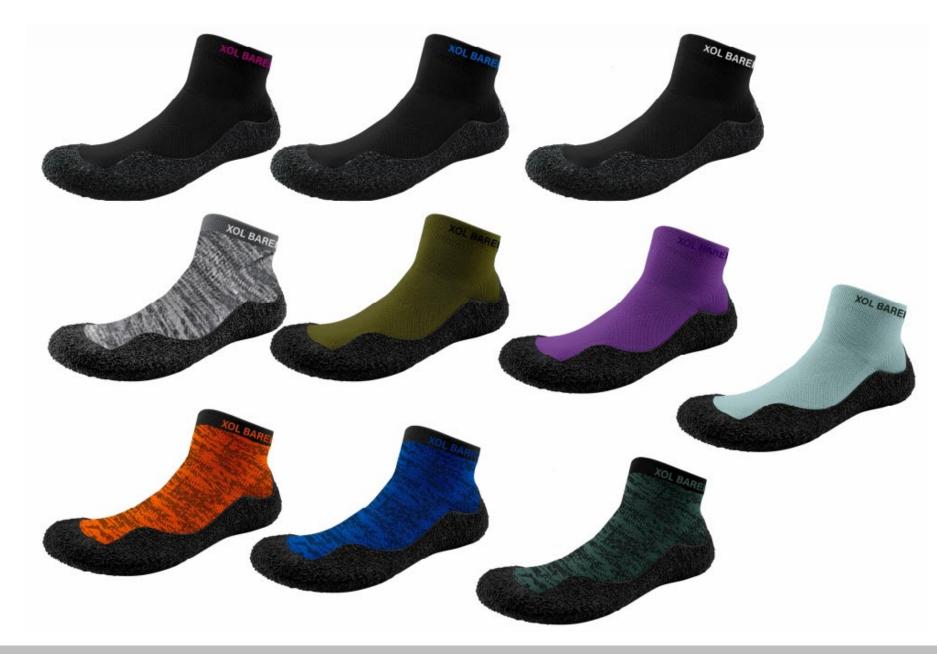

#### Sock shoes benefits and advantages:

- **Comfort:** Sock shoes are designed to conform to the shape of your foot, providing a snug and comfortable fit, enhancing overall comfort
- Improved Foot Strength: Sock shoes encourage the natural movement of your feet which can help strengthen the muscles in your feet and lower legs
- **Better Balance and Proprioception:** The minimal design of sock shoes allows for greater sensory input from your feet. This can improve your balance and proprioception
- Enhanced Mobility: The flexible sole and lightweight design of sock shoes make them suitable for a wide range of physical activities
- Reduced Heel Impact: Sock shoes typically have minimal or zero-drop soles, which means there's little to no height difference between the heel and forefoot
- Foot Health: By promoting a more natural foot movement, sock shoes may reduce the risk of common foot problems like bunions, plantar fasciitis, and Achilles tendonitis
- **Breathability:** Many sock shoe designs incorporate breathable materials, which can help keep your feet cool and dry, reducing the risk of sweat-related issues like athlete's foot
- **Versatility:** Sock shoes are often versatile and can be worn in various settings, from casual outings to athletic activities
- **Travel-Friendly:** Due to their lightweight and flexible nature, sock shoes are easy to pack and take with you on trips, making them a convenient choice for travellers