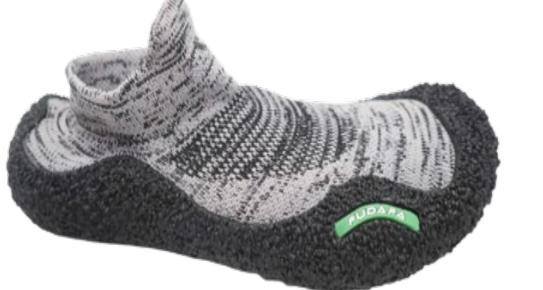

machine washable

**Upper: PET or r-PET** 

**Insole: optional** 

**Outsole: TPR or Rubber** 

machine washable

eco-friendly

**Upper: PET or r-PET** 

**Insole: optional** 

**Outsole: TPR or Rubber** 

**Upper: PET or r-PET Insole: optional** 

**Outsole: TPR or Rubber** 

machine washable

eco-friendly

**Upper: PET or r-PET** 