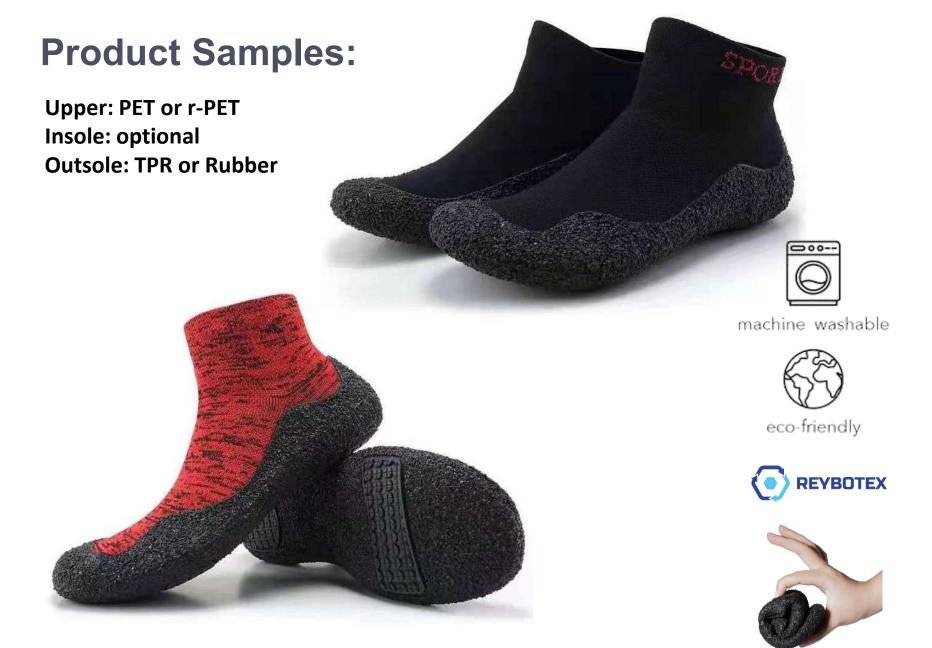

machine washable

**Upper: PET or r-PET** 

**Insole: optional** 

**Outsole: TPR or Rubber** 

machine washable

eco-friendly

**Upper: PET or r-PET** 

**Insole: optional** 

**Outsole: TPR or Rubber** 

**Upper: PET or r-PET Insole: optional** 

**Outsole: TPR or Rubber** 

machine washable

eco-friendly

**Upper: PET or r-PET** 