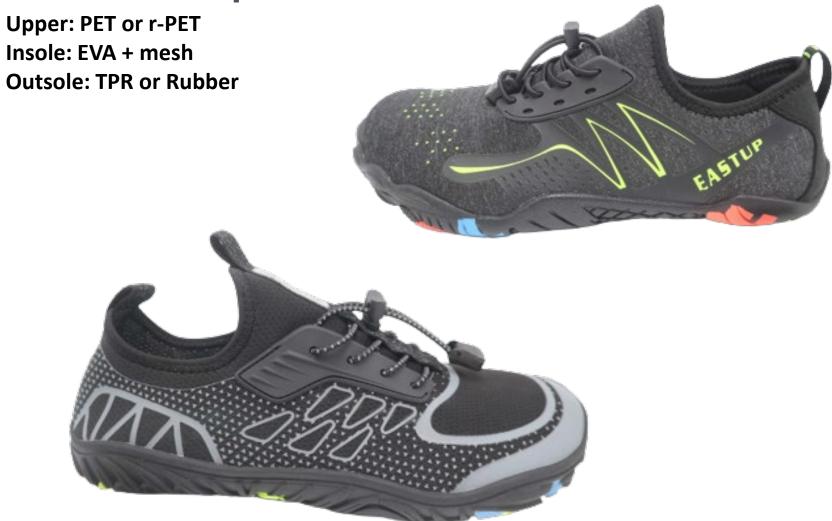

machine washable

**Upper: PET or r-PET** 

**Insole: optional** 

**Outsole: TPR or Rubber** 

machine washable

eco-friendly

**Upper: PET or r-PET** 

**Insole: optional** 

**Outsole: TPR or Rubber** 

**Upper: PET or r-PET Insole: optional** 

**Outsole: TPR or Rubber** 

machine washable

eco-friendly

**Upper: PET or r-PET** 