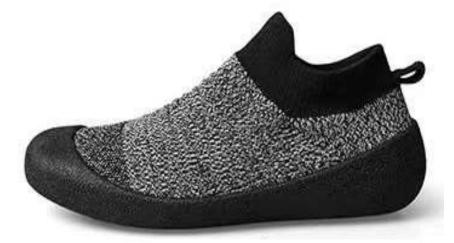

**Outsole: TPR or Rubber** 

**Upper: PET or r-PET Insole: optional** 

**Outsole: TPR or Rubber** 

machine washable

eco-friendly

**Upper: PET or r-PET** 